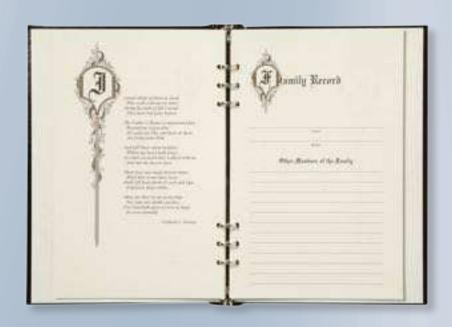

### **Embossed Library**

Regal Line's rich and elegant 6 ring register book cover made with bonded leather.

<u>Premium</u> insert printed in black and metallic gold ink

**8526вк** 6 Ring Register Book

8526-LMB-BK Large Format 6 Ring Register Book