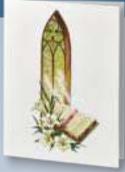

Praying Hands

Gold Foiled

**492 WHITE**WITH FOIL
6 Ring Register Book

**881 Burgundy**WITH FOIL
6 Ring Register Book

**408 WHITE**WITH FOIL
15 Ring Leatherette
Register Book

**425vr White**WITH FOIL
15 Ring Leatherette
Visitor Book

For matching Acknowledgements (See pg. 37) Service Records (See pg. 45)

Insert 7560 (See pg. 58)

15th century German artist Albrecht Dürer created one of the most recognized works of art, The Praying Hands, also known as The Hands of the Apostle. Today, the praying hands are a symbol of commitment and willingness to serve. The Regal Line has a considerable selection of products featuring "The Praying Hands" from register books to bequest envelopes to bookmarks.