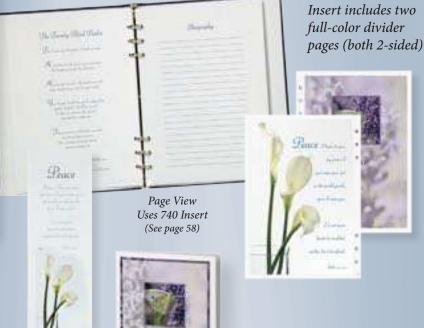

# Butterfly in Flight

Insert 740 – White Paper (See page 58) Two Full-Color Divider Pages

> 8551вк 6 Ring Register Book 8551sr Large Service Record 8551аск Acknowledgment 8551вмк Bookmark

309

Bookmark

**886** Fern