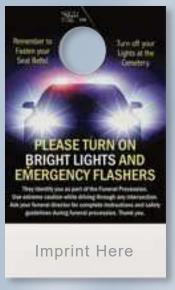

# Regal Line Box Sets

( Kengraph

All Regal Line™ Register Books Available in Gift Box Sets

> FOOD BOOKS AND PINS CHOSEN TO COMPLIMENT THE DESIGN

EXAMPLE BOX SET: PATRIOTIC

**784 BLU-BXS** 

<u>ALL</u> Regal Line designs are available for Box-Sets.

To Order Boxset: Add BXS after book item number.