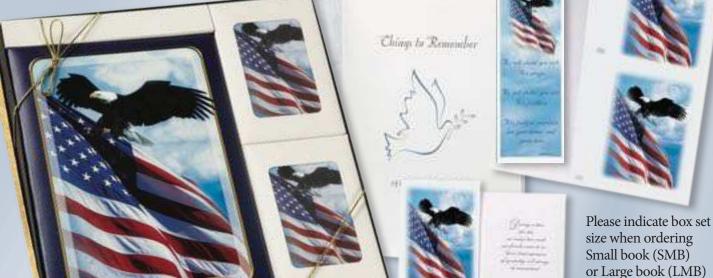

#### American Pride

Especially Made for All-American Citizens Who Honor & Love Our Country.

Insert 7560 (See page 58)

**8544BK** 6 Ring Register Book

**8544sr**Large Service Record

8544BMK Bookmark

*Need a Military Service Book?*Substitute 7560 with a military **784/insert** 

#### Military Service Insignia Pages

784
6 Ring
White
Register

Book

**Patriotic** 

582 Flag Pin

**364** Large Service Record **184** Acknowledgment **784BMK** Bookmark

**784URN** 

**784BLU** 6 Ring Blue Register Book

# Regal Line Box Sets

( Kengraph

All Regal Line™ Register Books Available in Gift Box Sets

> FOOD BOOKS AND PINS CHOSEN TO COMPLIMENT THE DESIGN

EXAMPLE BOX SET: PATRIOTIC

**784 BLU-BXS** 

<u>ALL</u> Regal Line designs are available for Box-Sets.

#### Each Regal Line Gift Box contains:

- 1 Register Book
- 50 Acknowledgment Cards with envelopes
- 100 Service Records (50, 2-ups blank & micro-perfed)
  - 1 Flower Card Envelope
  - 1 Lapel Pin
  - 1 Bookmark with Laminating Pouch (where available)
  - 1 Food Book (Things to Remember Book)