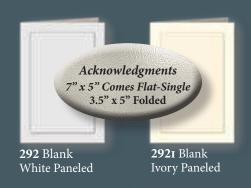

Relatives & Friends Pages can be ordered as NAZ pages (with name and address lines added).

Extended Service Pages, Celebration of Life Packets, Computer Packs, Blank Pages or Inserts, and additional Individual Pages can also be ordered.

# Celebration of Life Packets



Personalize 6-ring Register Books with our add-on: Celebration of Life Packets.
Add photos, life highlights for career, school.
Record loved one's unique life-long interests.
Add family history with the Family Tree page. Family and friends can add shared memories and stories.

All pages come pre-punched and ready to be added to book.

The Life Packet can be purchased as a supplement for any register book that uses the 7560 insert.

P7560 Life Packet 12 Pages (6 sheets, front & back)



# Computer Ready Blank Stock











All BMIC Service Records also available and as a 1-up in large or small

**Book Insert Computer Packets** 

available

302вміс White, 2-Up, Blank 303IVO-BMIC Micro-Perfed-Scored Ivory, 2-Up, Blank Micro-Perfed-Scored 3031уов Ivory -Service Records Blank 8.5"x 5.5" Comes Flat-Single Scored 4.25" x 5.5" Folded

Service Records 8.5"x 11" Comes Flat 2-Up 4.25" x 5.5" Folded

(with headers only) 302в Ivory - Blank

www.RegalLine.com

White - Blank

## Free Regal Line Templates for Personalized Products

### The templates can be accessed by going to <a href="www.RegalLine.com">www.RegalLine.com</a> and downloading the templates using instructions online or below.

The Regal Line also offers a selection of verses in The Regal Line Catalog or you can view them at: <a href="www.RegalLine.com">w