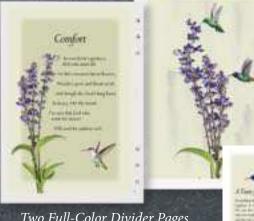

# Hummingbird

Two Full-Color Divider Pages

8600вк 6 Ring Register Book 8600sR

Large Service Record

**8600ACK** Acknowledgment

**8600вмк** Bookmark

**8600PC** Prayer Card

Insert 7560 – White Paper (See page 58)