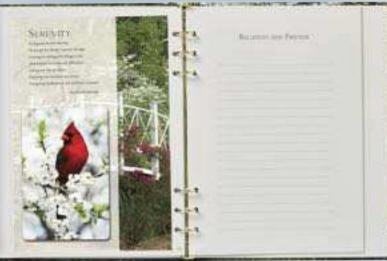

#### Serenity

Celebrating
a gentle soul
who has
lived life with
grace and
strength

Uses 7560 insert (See page 58)
- Includes 2 full-color divider pages,
printed on both sides. Also includes
Celebration of Life Packet. (See pg. 58)