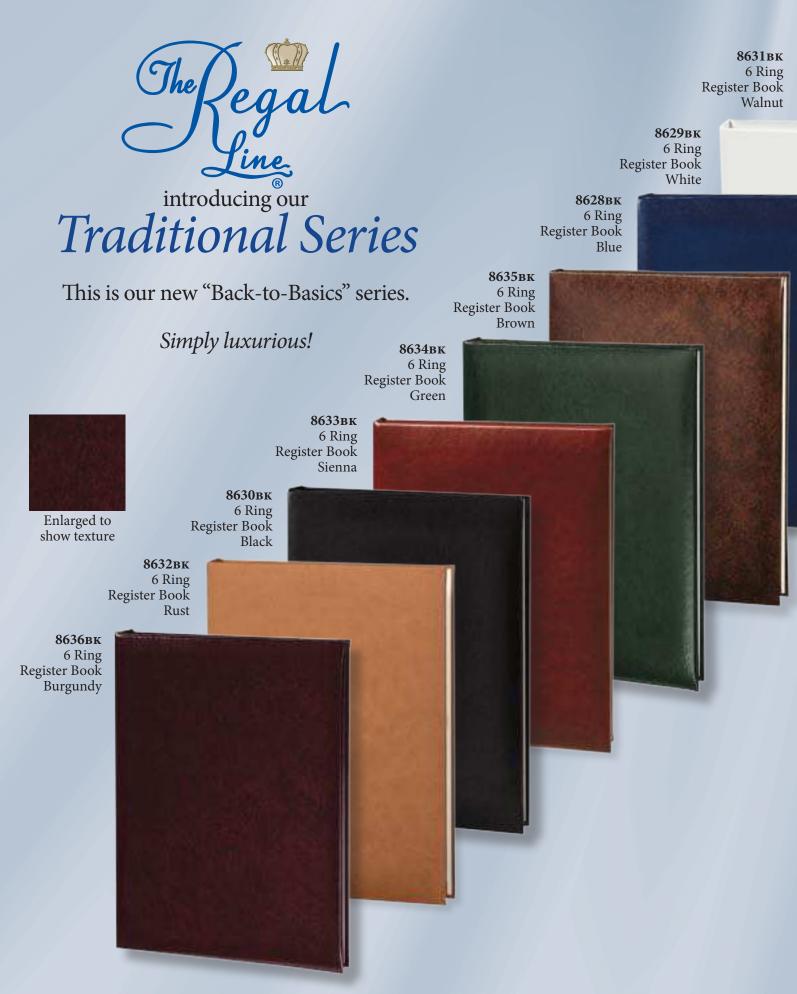

#### Book & Page Sizes:

ALL STATIONERY PRODUCTS MADE IN THE USA

• 6 Ring Book Regular Format-7½" x 10" (Page size 6¾" x 9½") • 15 Ring Leatherette Book-7" x 10" (Page size 6¾" x 9½") • 6 Ring Book Large Format-7¾" x 11½" (Page size 7" x 10.875")