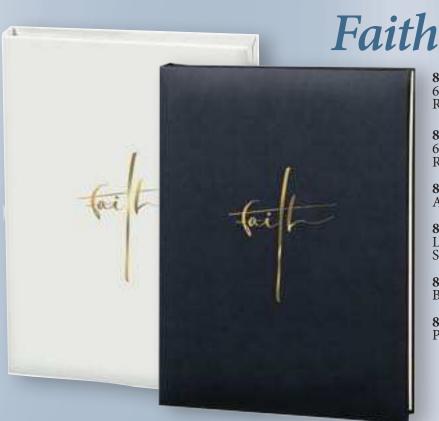

# Star of David

Page View - deep blue ink on crisp white paper

*Jewish insert, in addition to the standard pages, includes the following pages:* 

Yahrzeit, Mourner's Kaddish, Yizkor Dates, Memorial Days, Jewish Traditions, Prayers in English for Husband, Wife, Children and Relatives & Friends.

313B - Blank Large Service Record 178

Acknowledgment

**8610BLUBK** 6 Ring Blue Register Book

**8608WHTBK** 6 Ring White Register Book

**8608ACK** Acknowledgment

**8608sR** Large Service Record

**8608вмк** Bookmark

8608PC Prayer Card

Insert 7560 (See Page 58)