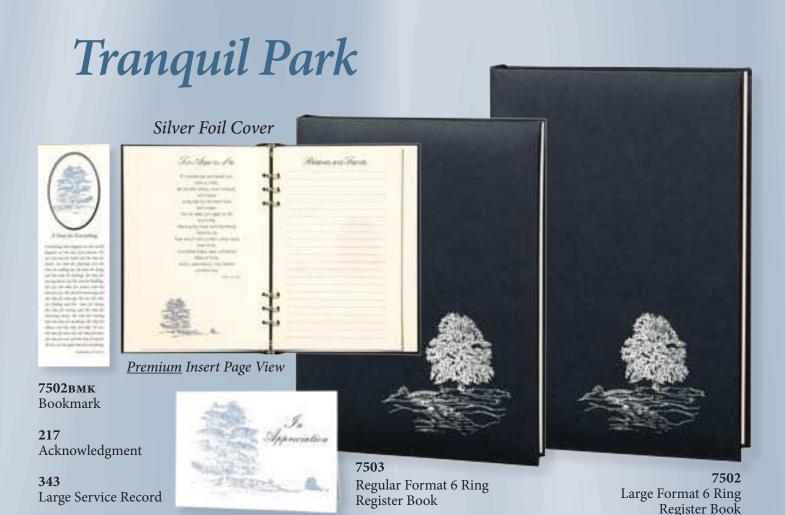

#### Church Window

**496** White WINDOW & ROSES 6 Ring Register Book

5026 Ring Register Book