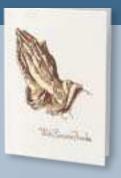

Praying Hands

Gold Foiled

**492 WHITE**WITH FOIL
6 Ring Register Book

**881 Burgundy**WITH FOIL
6 Ring Register Book

**408 WHITE**WITH FOIL
15 Ring Leatherette
Register Book

**425vr White**WITH FOIL
15 Ring Leatherette
Visitor Book

For matching Acknowledgements (See pg. 37) Service Records (See pg. 45)

Insert 7560 (See pg. 58)

15th century German artist Albrecht Dürer created one of the most recognized works of art, The Praying Hands, also known as The Hands of the Apostle. Today, the praying hands are a symbol of commitment and willingness to serve. The Regal Line has a considerable selection of products featuring "The Praying Hands" from register books to bequest envelopes to bookmarks.