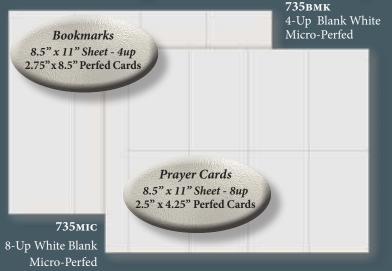

Choose the 6-ring register book with coordinating inserts, along with matching acknowledgments and service records. Lovely bookmarks or memorial celebration invitation card can also be included with your purchase.