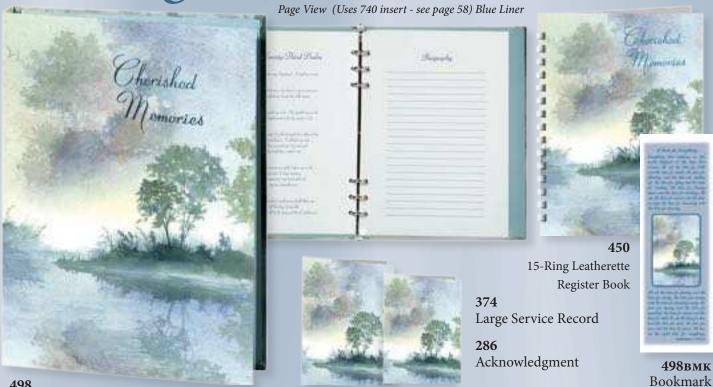

# Leatherette Register Books

Flexible leatherette size: 7" x 10". Paper cover with plastic comb binder. Uses our standard inserts.

402 – 15 Ring - Foil Cherished Memories

408 – 15 Ring - Foil PRAYING HANDS

450 – 15 Ring Morning Mist

462 – 15 Ring Church Window

616 – 15 Ring Wings of Hope

871 – 15 Ring - Foil Star of David