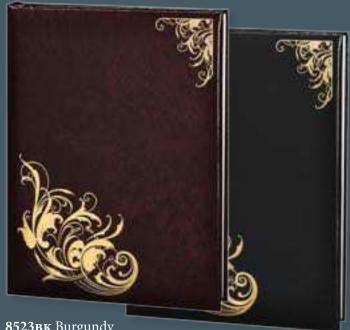

# Majestic Series

**8523вк** Burgundy - Gold Foil & Embossed 6 Ring Register Book

**8524вк** Black - Gold Foil & Embossed 6 Ring Register Book