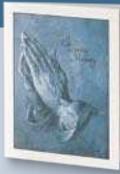

Praying Hands

Gold Foiled

**492 WHITE**WITH FOIL
6 Ring Register Book

**881 Burgundy**WITH FOIL
6 Ring Register Book

**408 WHITE**WITH FOIL
15 Ring Leatherette
Register Book

**425vr White**WITH FOIL
15 Ring Leatherette
Visitor Book

For matching Acknowledgements (See pg. 37) Service Records (See pg. 45)

Insert 7560 (See pg. 58)

15th century German artist Albrecht Dürer created one of the most recognized works of art, The Praying Hands, also known as The Hands of the Apostle. Today, the praying hands are a symbol of commitment and willingness to serve. The Regal Line has a considerable selection of products featuring "The Praying Hands" from register books to bequest envelopes to bookmarks.