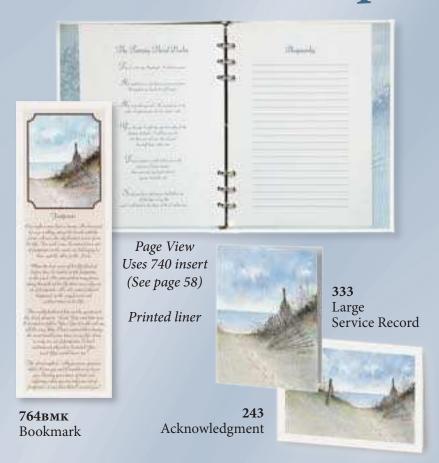

40** Black

6 Ring Rectangle Register Book



**7514** BURGUNDY 6 Ring Rectangle Register Book



7515 NAVY6 Ring Rectangle Register Book

#### Heading Home





#### American Pride

Especially Made for All-American Citizens Who Honor & Love Our Country.

Insert 7560 (See page 58)





**8544BK** 6 Ring Register Book



**8544sr**Large Service Record

8544BMK Bookmark

*Need a Military Service Book?*Substitute 7560 with a military **784/insert** 

#### Military Service Insignia Pages





784
6 Ring
White
Register

Book



**Patriotic** 

582 Flag Pin



**364** Large Service Record **184** Acknowledgment **784BMK** Bookmark



**784URN** 



**784BLU** 6 Ring Blue Register Book



and Card



**NEW** 





Page View Special Military Insert

#### Service Insignia Pages



**Footprints** 





UPDATED

# Butterfly in Flight





Insert 740 – White Paper (See page 58) Two Full-Color Divider Pages

> 8551вк 6 Ring Register Book 8551sr Large Service Record 8551аск Acknowledgment 8551вмк Bookmark











309

Bookmark

**886** Fern

6 Ring Register Book

These books use a unique <u>Premium</u> insert printed on recycled natural paper.

561 - Floral Card

Large Service Record

Pin Size

886bx - Fern Box Set



#### Cardinal

Insert 7560 - White Paper (See page 58) Two Full-Color Divider Pages





CARDINAL **8542вк** 6 Ring Register Book

8542ACK Acknowledgment 8542sR Large Service Record

8542вмк Bookmark





# Hummingbird





Two Full-Color Divider Pages



8600вк 6 Ring Register Book 8600sR

Large Service Record

**8600ACK** Acknowledgment

**8600вмк** Bookmark

**8600PC*