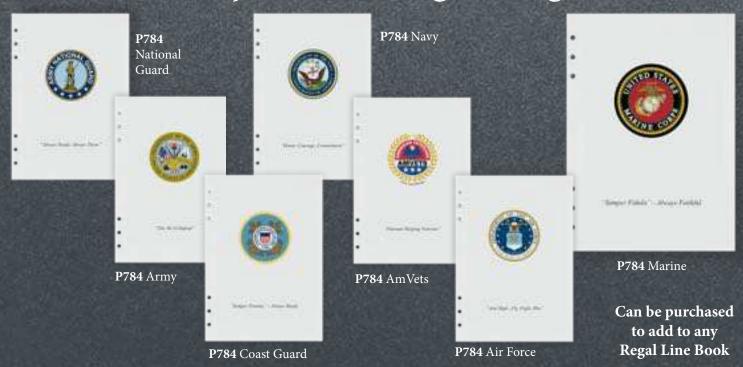

#### American Pride

Especially Made for All-American Citizens Who Honor & Love Our Country.

Insert 7560 (See page 58)

**8544BK** 6 Ring Register Book

**8544sr**Large Service Record

8544BMK Bookmark

*Need a Military Service Book?*Substitute 7560 with a military **784/insert** 

#### Military Service Insignia Pages

784
6 Ring
White
Register

Book

**Patriotic** 

582 Flag Pin

**364** Large Service Record **184** Acknowledgment **784BMK** Bookmark

**784URN** 

**784BLU** 6 Ring Blue Register Book