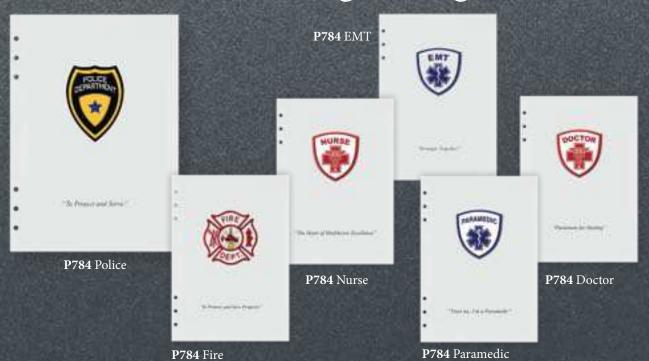

gister Book



**7540** Black

6 Ring Rectangle Register Book



**7514** BURGUNDY 6 Ring Rectangle Register Book



7515 NAVY6 Ring Rectangle Register Book

#### Heading Home





#### American Pride

Especially Made for All-American Citizens Who Honor & Love Our Country.

Insert 7560 (See page 58)





**8544BK** 6 Ring Register Book



**8544sr**Large Service Record

8544BMK Bookmark

*Need a Military Service Book?*Substitute 7560 with a military **784/insert** 

#### Military Service Insignia Pages





784
6 Ring
White
Register

Book



**Patriotic** 

582 Flag Pin



**364** Large Service Record **184** Acknowledgment **784BMK** Bookmark



**784URN** 



**784BLU** 6 Ring Blue Register Book



and Card



**NEW** 





Page View Special Military Insert

#### Service Insignia Pages



**Footprints** 





UPDATED

# Butterfly in Flight





Insert 740 – White Paper (See page 58) Two Full-Color Divider Pages

> 8551вк 6 Ring Register Book 8551sr Large Service Record 8551аск Acknowledgment 8551вмк Bookmark











309

Bookmark

**886** Fern

6 Ring Register Book

These books use a unique <u>Premium</u> insert printed on recycled natural paper.

561 - Floral Card

Large Service Record

Pin Size

886bx - Fern Box Set



#### Cardinal

Insert 7560 - White Paper (See page 58) Two Full-Color Divider Pages





CARDINAL **8542вк** 6 Ring Register Book

8542ACK Acknowledgment 8542sR Large Service Record

8542вмк Bookmark





# Hummingbird





Two Full-Color Divider Pages



8600вк 6 Ring Register Book 8600sR

Large Service Record

**8600ACK** Acknowledgment

**8600вмк**