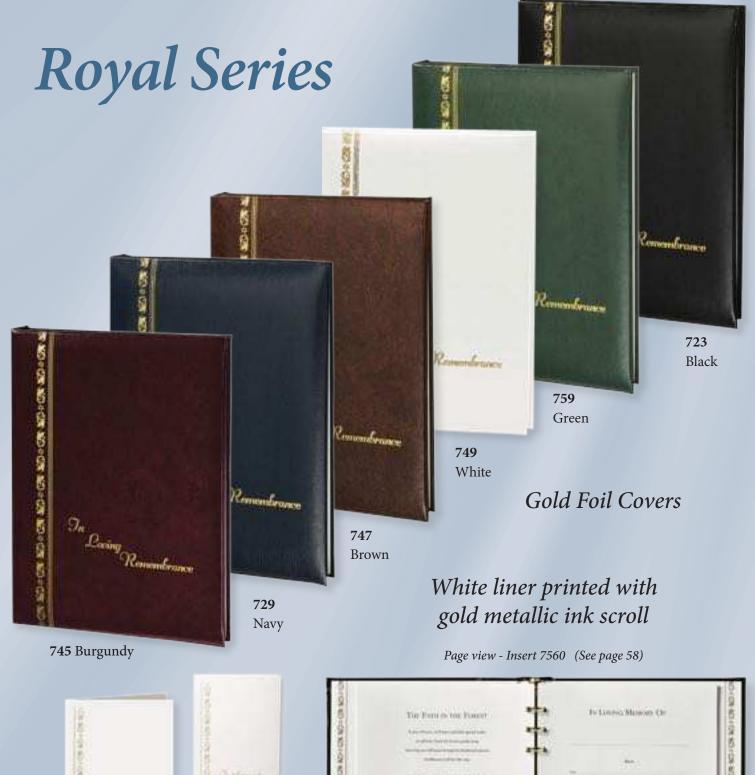

#### Classic Scroll Series

Gold Foil Covers

Page View Insert 504 (See page 58)

792 Ivory6 Ring Book

**442** Ivory 15 Ring Leatherette Book **504** Burgundy 6 Ring Book

**441** Burgundy 15 Ring Leatherette Book 132ACK Acknowledgment 332sR Large Service Record

### **Embossed Library**

Regal Line's rich and elegant 6 ring register book cover made with bonded leather.

<u>Premium</u> insert printed in black and metallic gold ink

**8526вк** 6 Ring Register Book

8526-LMB-BK Large Format 6 Ring Register Book

#### Seasons NEW

Insert 7560 (See page 58)

**8604вк** 6 Ring Register Book

8604sr Large Service Record

**8604вмк** Bookmark

**8604ACK** Acknowledgment

**8604PC** Prayer Card

#### Celtic Cross

8574BK - GOLD FOIL 6 Ring Register Book

Insert 7560 (See page 58)

8574PC Prayer Card Also available

Bookmark

8574sR

Large Service Record

8574ACK Acknowledgment

#### Lotus in the Mist

Love

**8602вк** 6 Ring Register Book

**8602sr**Large
Service Record

**8602вмк** Bookmark

8602ACK Acknowledgment

**8602PC** Prayer Card

Insert 7560 (See page 58)

Lighthouse

8606вк 6 Ring Register Book

**8606sr** Large Service Record

**8606ACK** Acknowledgment

**8606вмк** Bookmark

**8606PC** Prayer Card

**8606urn** Urn