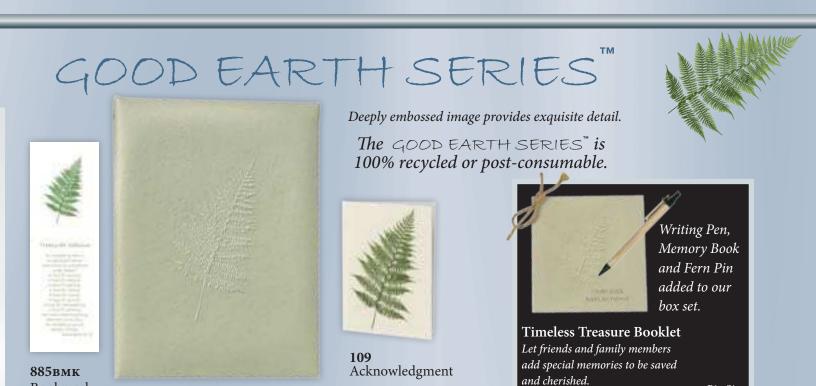

# Butterfly in Flight

Insert 740 – White Paper (See page 58) Two Full-Color Divider Pages

> 8551вк 6 Ring Register Book 8551sr Large Service Record 8551аск Acknowledgment 8551вмк Bookmark

309

Bookmark

**886** Fern

6 Ring Register Book

These books use a unique <u>Premium</u> insert printed on recycled natural paper.

561 - Floral Card

Large Service Record

Pin Size

886bx - Fern Box Set