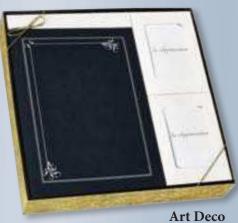

#### Art Deco

8556-вк ART DECO - White-Gold Foil

Insert 7560 (See page 58)

8556ACK Acknowledgment

8556sR

8556вмк Large Service Record Bookmark