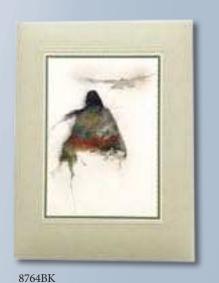

ge of Native history. We are very fortunate and pleased to be able to introduce his artwork with this very special line of funeral stationery.

Choose the 6-ring register book with coordinating inserts, along with matching acknowledgments and service records. Lovely bookmarks or memorial celebration invitation card can also be included with your purchase.



# Eagle Soaring

Insert 7560 (See page 58)

8760BK



COVER PAGE



8760MC 8760ACK



8760BMK

The Great Spirit



**COVER PAGE** 

# White Buffalo Calf Woman





8762MC

Insert 7560 (See page 58)



8762BMK



**COVER PAGE** 

Choose the 6-ring register book with coordinating inserts, along with matching acknowledgments and service records. Lovely bookmarks or memorial celebration invitation card can be included with your purchase.



### Shadow Eagle



COVER PAGE



Insert 885 (See page 58)

#### Plus More Native American Product Lines



Dream Catcher



Rainbow Eagle



Dual Eagle 8758BK

Insert 7560 (See page 58)

#### Photo Frame Books

#### **OVAL FRAME**

Customize by inserting a  $3\frac{1}{2}$ "  $x 4\frac{1}{2}$ " photo

Page Detail - Premium Gold Foil Header Insert



**793** White

6 Ring Oval Register Book

**794** Burgundy

6 Ring Oval Register Book

**791** FAWN

6 Ring Oval Register Book

#### Rectangle Gold Foiled Frame Books

Gold Foil Picture Frame Pocket

Customize by inserting a standard 4"x 6" photo



Page Detail - Insert 7560 - See page 58



**7516** Brown

6 Ring Rectangle Register Book



#### **7517** WHITE

6 Ring Rectangle Register Book



**7540** Black

6 Ring Rectangle Register Book