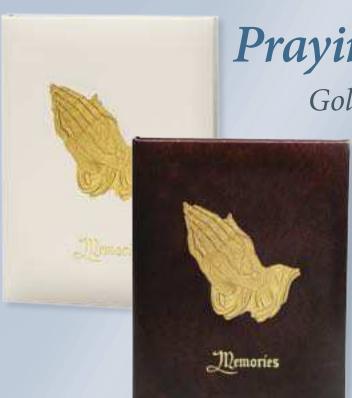

Praying Hands

Gold Foiled

**492 WHITE**WITH FOIL
6 Ring Register Book

**881 Burgundy**WITH FOIL
6 Ring Register Book

**408 WHITE**WITH FOIL
15 Ring Leatherette
Register Book

**425vr White**WITH FOIL
15 Ring Leatherette
Visitor Book

For matching Acknowledgements (See pg. 37) Service Records (See pg. 45)

Insert 7560 (See pg. 58)

15th century German artist Albrecht Dürer created one of the most recognized works of art, The Praying Hands, also known as The Hands of the Apostle. Today, the praying hands are a symbol of commitment and willingness to serve. The Regal Line has a considerable selection of products featuring "The Praying Hands" from register books to bequest envelopes to bookmarks.