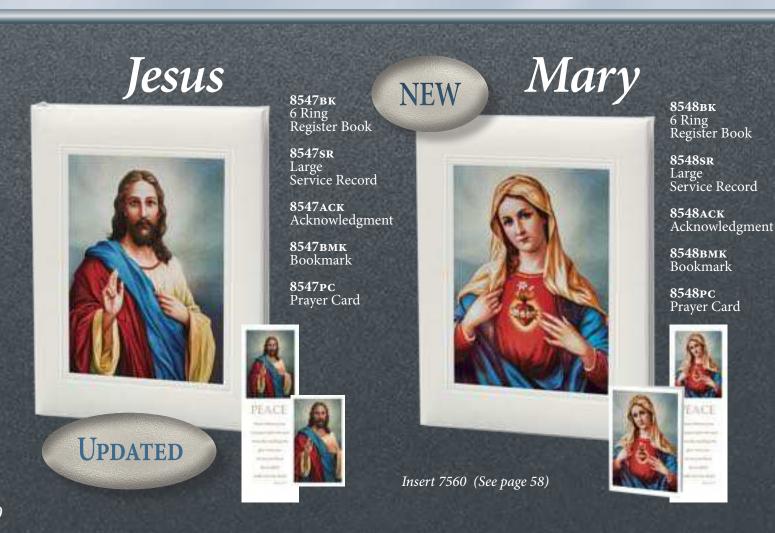

# The Last Supper

8533BK 6 Ring Register Book

#### 8533-LMB-BK LARGE FORMAT 6 Ring Register Book

**8533sr**Large
Service Record

**8533PC** Prayer Card

**8533ACK** Acknowledgment

**8533вмк** Bookmark

Insert 7560 (See Page 58)

www.RegalLine.com

#### Our Lady of Guadalupe

838 (Spanish Verse) Large Service Record

838ENG (English Verse) Large Service Record

For Blank BMIC, Order 838BMIC

Acknowledgment

818ENG (English Verse) Acknowledgment

Acknowledgment Interior verse - in either English or Spanish: We express to you our deepest gratitude for your demonstration of condolences and caring.