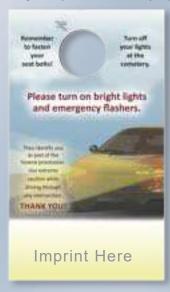

# Regal Line Box Sets

( Kengraph

All Regal Line™ Register Books Available in Gift Box Sets

> FOOD BOOKS AND PINS CHOSEN TO COMPLIMENT THE DESIGN

EXAMPLE BOX SET: PATRIOTIC

**784 BLU-BXS** 

<u>ALL</u> Regal Line designs are available for Box-Sets.

To Order Boxset: Add BXS after book item number.