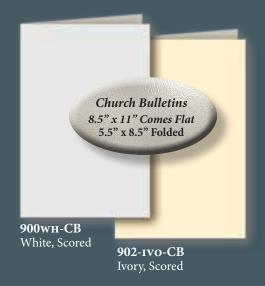

### Church Style Bulletins

7505св – Regal Rose

8512CB - ETERNAL LIGHT

915 - Patriotic

927 - Wings of Hope

**ALL** Regal Line designs are available for Church Bulletins.

Order by adding CB after an Item number. Folds to 5.5" x 8.5"