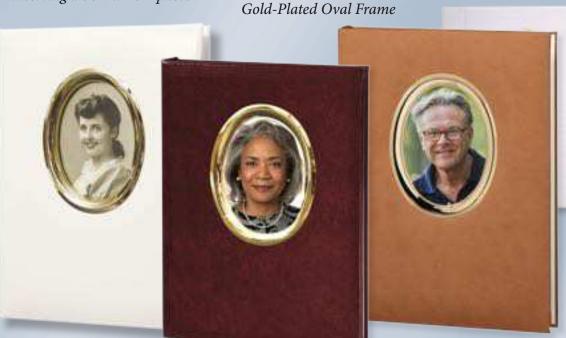

#### Photo Frame Books

#### **OVAL FRAME**

Customize by inserting a  $3\frac{1}{2}$ "  $x 4\frac{1}{2}$ " photo

Page Detail - Premium Gold Foil Header Insert

**793** White

6 Ring Oval Register Book

**794** Burgundy

6 Ring Oval Register Book

**791** FAWN

6 Ring Oval Register Book

#### Rectangle Gold Foiled Frame Books

Gold Foil Picture Frame Pocket

Customize by inserting a standard 4"x 6" photo

Page Detail - Insert 7560 - See page 58

**7516** Brown

6 Ring Rectangle Register Book