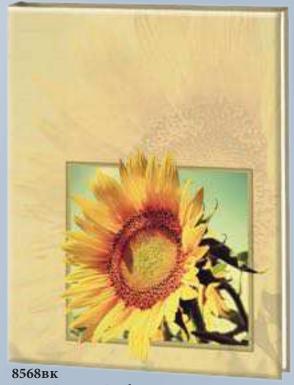

# Calla Lily

Sunflower

7510вмк

Bookmark

6 Ring Register Book

8568ACK Acknowledgment 8568sR

Large Service Record

7560 insert (See page 58)

- Includes 2 full-color divider pages, printed on both sides.

Also includes Celebration of Life Packet

Large Service Record

**8568вмк** Bookmark