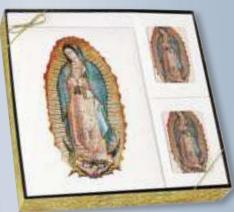

#### Our Lady of Guadalupe

838 (Spanish Verse) Large Service Record

838ENG (English Verse) Large Service Record

For Blank BMIC, Order 838BMIC

Acknowledgment

818ENG (English Verse) Acknowledgment

Acknowledgment Interior verse - in either English or Spanish: We express to you our deepest gratitude for your demonstration of condolences and caring.

857вмк Bookmark (Spanish Verse)

857**B**MK ENG Bookmark

(English Verse)

Image detail matches the Tilma in the Basilica of

857 (Spanish Text) 6 Ring Register Book 857ENG (English Text) 6 Ring Register Book