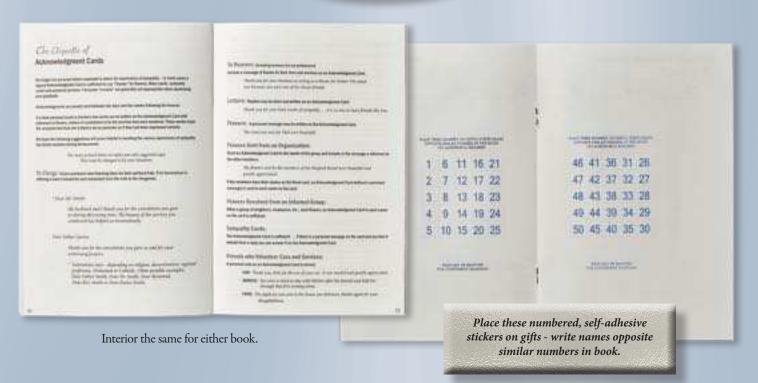

#### Each Regal Line Gift Box contains:

- 1 Register Book
- 50 Acknowledgment Cards with envelopes
- 100 Service Records (50, 2-ups blank & micro-perfed)
  - 1 Flower Card Envelope
  - 1 Lapel Pin
  - 1 Bookmark with Laminating Pouch (where available)
  - 1 Food Book (Things to Remember Book)