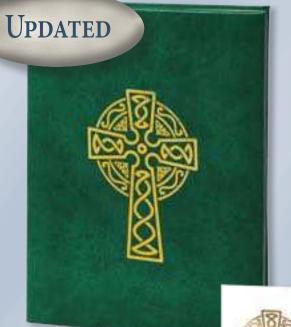

#### Celtic Cross

8574BK - GOLD FOIL 6 Ring Register Book

Insert 7560 (See page 58)

8574PC Prayer Card Also available

Bookmark

8574sR

Large Service Record

8574ACK Acknowledgment