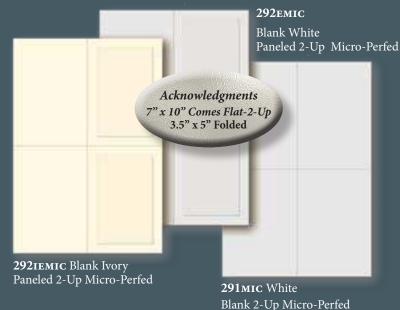

r

Relatives & Friends Pages can be ordered as NAZ pages (with name and address lines added).

Extended Service Pages, Celebration of Life Packets, Computer Packs, Blank Pages or Inserts, and additional Individual Pages can also be ordered.

# Celebration of Life Packets



Personalize 6-ring Register Books with our add-on: Celebration of Life Packets.
Add photos, life highlights for career, school.
Record loved one's unique life-long interests.
Add family history with the Family Tree page. Family and friends can add shared memories and stories.

All pages come pre-punched and ready to be added to book.

The Life Packet can be purchased as a supplement for any register book that uses the 7560 insert.

P7560 Life Packet 12 Pages (6 sheets, front & back)



# Computer Ready Blank Stock











All BMIC Service Records also available and as a 1-up in large or small

**Book Insert Computer Packets** 

available

302вміс White, 2-Up, Blank 303IVO-BMIC Micro-Perfed-Scored Ivory, 2-Up, Blank Micro-Perfed-Scored 3031уов Ivory -Service Records Blank 8.5"x 5.5" Comes Flat-Single Scored 4.25" x 5.5" Folded

Service Records 8.5"x 11" Comes Flat 2-Up 4.25" x 5.5" Folded

(with headers only) 302в Ivory - Blank

www.RegalLine.com

White - Blank

## Free Regal Line Templates for Personalized Products

### The templates can be accessed by going to <a href="www.RegalLine.com">www.RegalLine.com</a> and downloading the templates using instructions online or below.

The Regal Line also offers a selection of verses in The Regal Line Catalog or you can view them at: <a href="www.RegalLine.com"