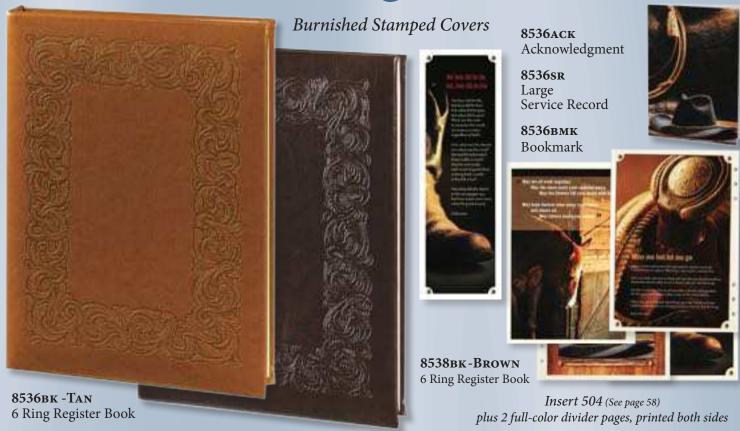

#### Classic Scroll Series

Gold Foil Covers

Page View Insert 504 (See page 58)

792 Ivory6 Ring Book

**442** Ivory 15 Ring Leatherette Book **504** Burgundy 6 Ring Book

**441** Burgundy 15 Ring Leatherette Book 132ACK Acknowledgment 332sR Large Service Record