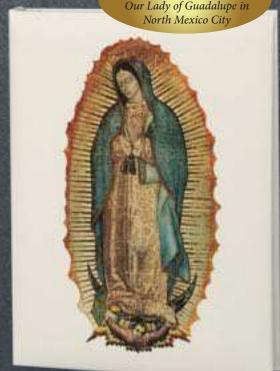

#### Our Lady of Guadalupe

838 (Spanish Verse) Large Service Record

838ENG (English Verse) Large Service Record

For Blank BMIC, Order 838BMIC

Acknowledgment

818ENG (English Verse) Acknowledgment

Acknowledgment Interior verse - in either English or Spanish: We express to you our deepest gratitude for your demonstration of condolences and caring.

857вмк Bookmark (Spanish Verse)

857**B**MK ENG Bookmark

(English Verse)

Image detail matches the Tilma in the Basilica of

857 (Spanish Text) 6 Ring Register Book 857ENG (English Text) 6 Ring Register Book