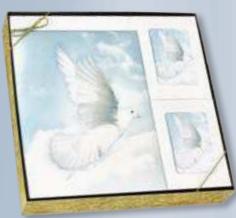

<u>ALL</u> Regal Line designs are available for Box-Sets.

To Order Boxset: Add BXS after book item number.

#### **Regal Line Gift Box**

Quality two-piece gift box with protective translucent interior cover, finished with coordinating elastic ribbon.

#### Each Regal Line Gift Box contains:

- 1 Register Book
- 50 Acknowledgment Cards with envelopes
- 100 Service Records (50, 2-ups blank & micro-perfed)
  - 1 Flower Card Envelope
  - 1 Lapel Pin
  - 1 Bookmark with Laminating Pouch (where available)
  - 1 Food Book (Things to Remember Book)



**Footprints** 764-BXS



Burgundy Rectangle Photo 7514-BXS



Wheat Series 7509-BXS



Brown Royal Series 747-BXS



Church Window 502-BXS



Praying Hands 492-BXS



Going Home 8545-BXS



Morning Mist 498-BXS



Burgundy Classic Scroll 504-BXS



Wings Of Hope 777-BXS



Our Lady Of Guadalupe 857-BXS



Regal Rose 7505-BXS



Farm Harvest 7523-BXS



8557-BXS

# Leatherette Register Books

Flexible leatherette size: 7" x 10". Paper cover with plastic comb binder. Uses our standard inserts.



402 – 15 Ring - Foil Cherished Memories



408 – 15 Ring - Foil PRAYING HANDS



412 – 15 Ring RADIANT ROSE



416 – 15 Ring - Foil In Memoriam



420 - 15 Ring - Foil MEDALLION SERIES



441 - 15 Ring - Foil Classic Scroll - Burgundy



442 – 15 Ring - Foil CLASSIC SCROLL - IVORY



443 – 15 Ring - Foil Classic Scroll - Royal Blue



450 – 15 Ring Morning Mist



462 – 15 Ring Church Window



616 – 15 Ring Wings of Hope



871 – 15 Ring - Foil Star of David

# Secular Leatherette Visitor Books



424vr - 15 Ring Bouquet of Roses



425VR -