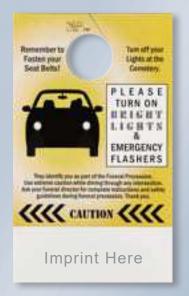

# Regal Line Box Sets

( Kengraph

All Regal Line™ Register Books Available in Gift Box Sets

> FOOD BOOKS AND PINS CHOSEN TO COMPLIMENT THE DESIGN

EXAMPLE BOX SET: PATRIOTIC

**784 BLU-BXS** 

<u>ALL</u> Regal Line designs are available for Box-Sets.

To Order Boxset: Add BXS after book item number.