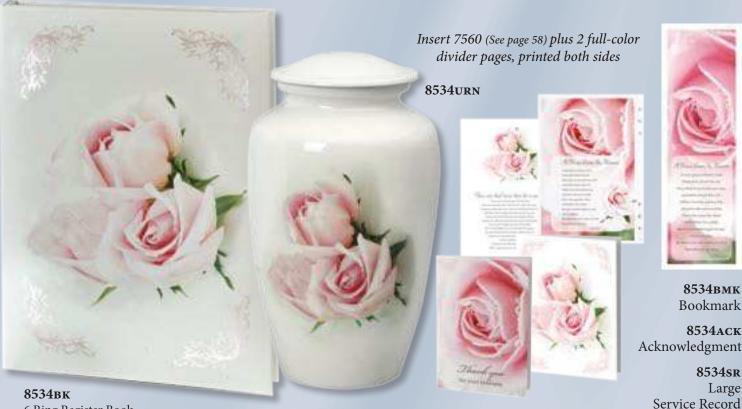

### The Regal Rose

6 Ring Register Book

370 Large Service Record Acknowledgment

8534вмк Bookmark 8534ACK

> 8534sR Large

#### **Cherished Rose**

#### Pink Pearlized Stamped Foil Covers Rose Petal Smooth Cover

6 Ring Register Book