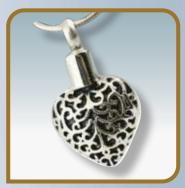

#### Memorial Pendants

We are offering a large selection of high quality, stainless steel cremation jewelry. We are proud to have beautiful styles for you to wear, enjoy and honor the memory of your loved one.

Jewelry holds .25 teaspoon of cremains Jewelry size approximately 1" x .75"

Angel Wings Pendant J\_1240-PENDANT

**Tear Drop Pendant**J\_1130-PENDANT

American Flag Dog Tag-Silver Pendant J\_1390-PENDANT

Silver Ring Pendant J\_1330-PENDANT

These memorial pendants are designed to hold cremains. Constructed of stainless steel, each piece of this keepsake jewelry has a small, machined screw which seals a storage area designed to hold a small amount of cremation ashes or a piece of hair.