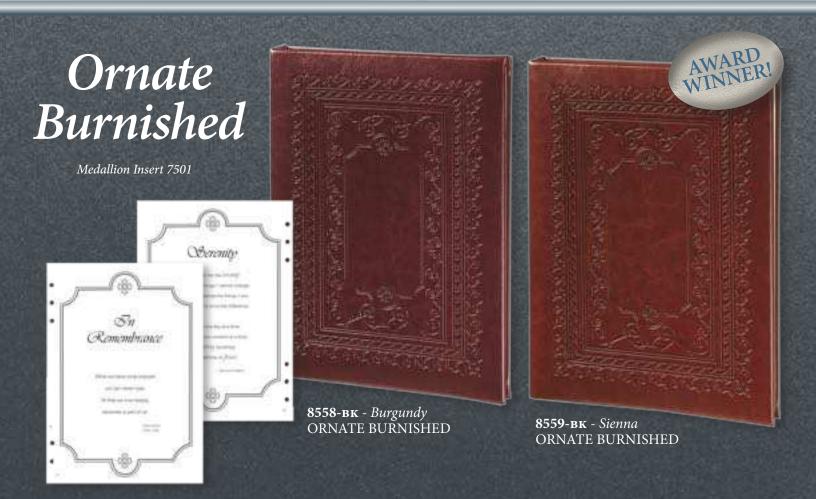

Catcher



Rainbow Eagle



Dual Eagle 8758BK

Insert 7560 (See page 58)

#### Photo Frame Books

#### **OVAL FRAME**

Customize by inserting a  $3\frac{1}{2}$ "  $x 4\frac{1}{2}$ " photo

Page Detail - Premium Gold Foil Header Insert



**793** White

6 Ring Oval Register Book

**794** Burgundy

6 Ring Oval Register Book

**791** FAWN

6 Ring Oval Register Book

#### Rectangle Gold Foiled Frame Books

Gold Foil Picture Frame Pocket

Customize by inserting a standard 4"x 6" photo



Page Detail - Insert 7560 - See page 58



**7516** Brown

6 Ring Rectangle Register Book



#### **7517** WHITE

6 Ring Rectangle Register Book



**7540** Black

6 Ring Rectangle Register Book



**7514** BURGUNDY 6 Ring Rectangle Register Book



7515 NAVY6 Ring Rectangle Register Book

#### Heading Home





#### American Pride

Especially Made for All-American Citizens Who Honor & Love Our Country.

Insert 7560 (See page 58)





**8544BK** 6 Ring Register Book



**8544sr**Large Service Record

8544BMK Bookmark

*Need a Military Service Book?*Substitute 7560 with a military **784/insert** 

#### Military Service Insignia Pages





784
6 Ring
White
Register

Book



**Patriotic** 

582 Flag Pin



**364** Large Service Record **184** Acknowledgment **784BMK** Bookmark



**784URN** 



**784BLU** 6 Ring Blue Register Book



and Card



**NEW** 





Page View Special Military Insert

#### Service Insignia Pages



**Footprints** 





UPDATED

# Butterfly in Flight





Insert 740 – White Paper (See page 58) Two Full-Color Divider Pages

> 8551вк 6 Ring Register Book 8551sr Large Service