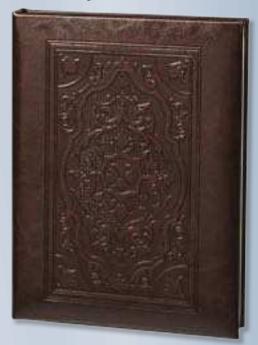

### **Embossed Library**

Regal Line's rich and elegant 6 ring register book cover made with bonded leather.

<u>Premium</u> insert printed in black and metallic gold ink

**8526вк** 6 Ring Register Book

8526-LMB-BK Large Format 6 Ring Register Book